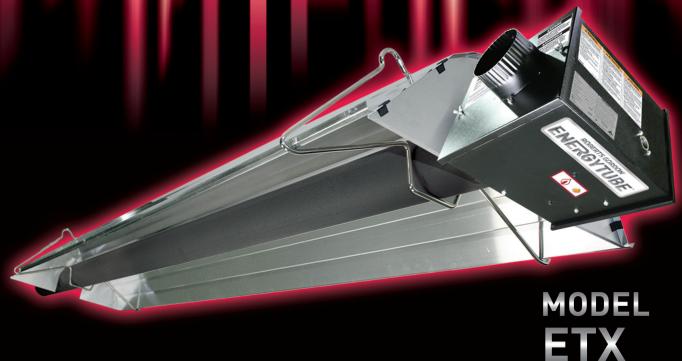

# ROBERTS GORDON' ENERGY TUBE The Harsh Environment Heater

## The Perfect Solution for Extreme Conditions

- Approved for indoor and outdoor use
- Sealed burner box enclosure with separate compartment for combustion air provides long lasting performance in high moisture environments
- Design flexibility achieved with straight, U-tube, or L configurations and a broad range of burner sizes and tube lengths
- External LED burner status indicator
- On board diagnostic capabilities
- 24vac thermostat connection