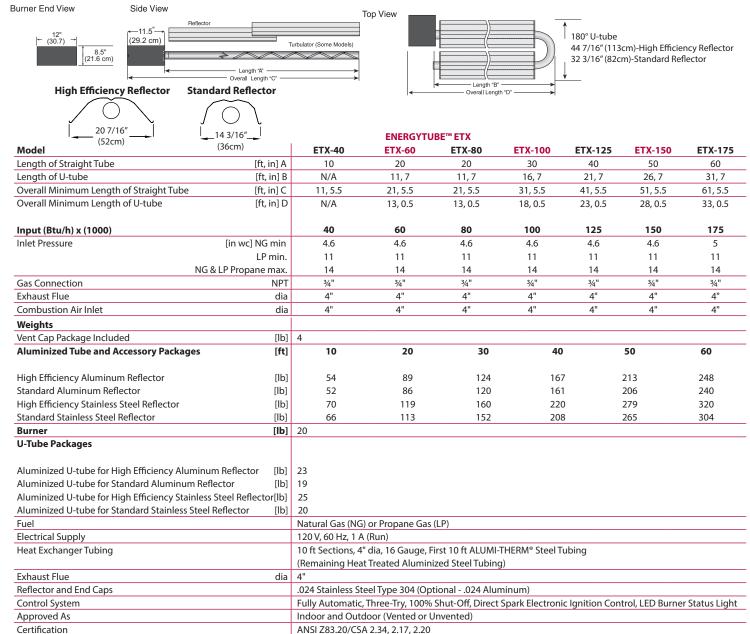

# ROBERTS GORDON' ENERGY TUBE The Harsh Environment Heater



## The Perfect Solution for Extreme Conditions

- Approved for indoor and outdoor use
- Sealed burner box enclosure with separate compartment for combustion air provides long lasting performance in high moisture environments
- Design flexibility achieved with straight, U-tube, or L configurations and a broad range of burner sizes and tube lengths
- External LED burner status indicator
- On board diagnostic capabilities
- 24vac thermostat connection





800.828.7450 www.robertsgordon.com THE INDUSTRY LEADER

PARTIE F F I C I E N C Y

# ROBERTS GORDON®

# INFRARED HEATING



### Clearances to Combustibles \*[in]

| Model      |               |   | E1X-40 |     | E1X-60 |     | E1X-80 |     | E1X-100 |     | ETX-125 |     | ETX-150 |     | ETX-175 |     |
|------------|---------------|---|--------|-----|--------|-----|--------|-----|---------|-----|---------|-----|---------|-----|---------|-----|
| Horizontal | **45°         |   | Horiz. | 45° | Horiz. | 45° | Horiz. | 45° | Horiz.  | 45° | Horiz.  | 45° | Horiz.  | 45° | Horiz.  | 45° |
| <u> </u>   | A .           | А | 6      | 8   | 6      | 8   | 6      | 8   | 6       | 10  | 6       | 10  | 6       | 12  | 8       | 12  |
|            | <u>*</u>      | В | 27     | 8   | 35     | 8   | 38     | 8   | 40      | 8   | 46      | 8   | 50      | 8   | 52      | 8   |
|            | Ç             | C | 53