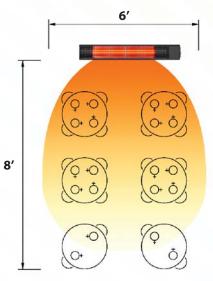

### **Heating Reach**

Direct NDUSTRIA™ heaters where needed to create customized comfort zones.

Heating Approximately 48FT<sup>2</sup>

Heating Approximately 180FT<sup>2</sup>

Heating Approximately 110FT<sup>2</sup>