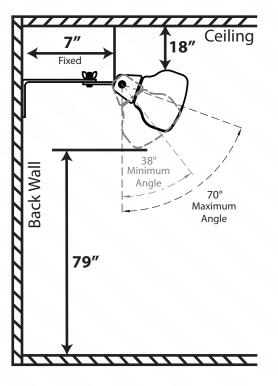

### **Dimensions / Weights**

#### **Clearances to Combustibles**

Note: To prevent contact with heater, it is highly recommended that the minimum distance between bottom edge of heater and floor be 79".

<sup>\*\*</sup>NEL-15 available with or without remote control. Remote control not available for other models.

## Ceiling Mount