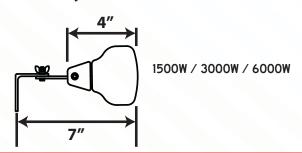

### **Dimensions / Weights**

### **Mounting Bracket**

1500W / 3000W / 6000W Black

1500W / 3000W / 6000W Gray