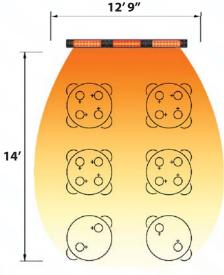

### **Heating Reach**

Direct NDUSTRIA™ heaters where needed to create customized comfort zones.

Heating Approximately 48FT<sup>2</sup>

Heating Approximately 180FT<sup>2</sup>

Heating Approximately 110FT<sup>2</sup>