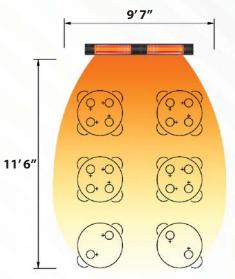

### **Heating Reach**

Direct NDUSTRIA™ heaters where needed to create customized comfort zones.

Heating Approximately 48FT<sup>2</sup>

Heating Approximately 180FT<sup>2</sup>

Heating Approximately 110FT<sup>2</sup>