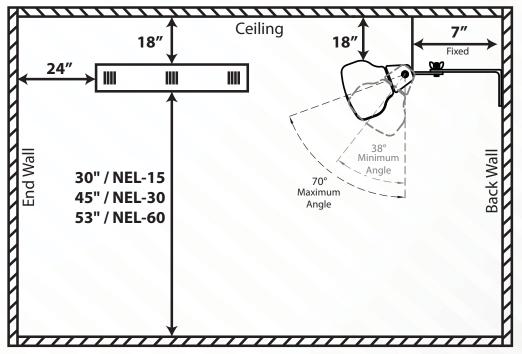

### **Heating Reach**

Direct NDUSTRIA™ heaters where needed to create customized comfort zones.

Heating Approximately 48FT<sup>2</sup>

Heating Approximately 180FT<sup>2</sup>

Heating Approximately 110FT<sup>2</sup>