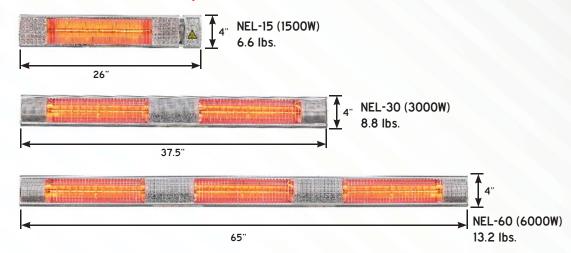

nished Floor                                                                    |                                            |                                            |  |

### **Mounting Options**

(Mounting Brackets Included)

| Model Number    | NEL-15 | NEL-30 | NEL-60 |
|-----------------|--------|--------|--------|
| Ceiling Mounted | Х      | Х      | Х      |
| Wall Mount      | Х      | Х      | Х      |

### **Control Options**

| Model Number     | NEL-15 | NEL-30 | NEL-60 |
|------------------|--------|--------|--------|
| *On/Off Switch   | Х      | Х      | Х      |
| **Remote Control | Х      | -      | -      |

<sup>\*</sup>Switch located on end of heater.

Available in three sizes, find the ideal heater to suit your outdoor/indoor space.

### **Dimensions / Weights**



#### **Clearances to Combustibles**



Note: To prevent contact with heater, it is highly recommended that the minimum distance between bottom edge of heater and floor be 79".

<sup>\*\*</sup>NEL-15 available with or without remote control. Remote control not available for other models.

## **Mount Options**

With a wide array of mounting configurations, NDUSTRIA™ electric heaters complement every décor and provide functionality, ambiance and comfort.

#### **Wall Mount**



## Ceiling Mount



### **Mounting Bracket**



### **Heating Reach**

Direct NDUSTRIA™ heaters where needed to create customized comfort zones.



Heating Approximately 48FT<sup>2</sup>



Heating Approximately 180FT<sup>2</sup>



Heating Approximately 110FT<sup>2</sup>

#### **Remote Control**