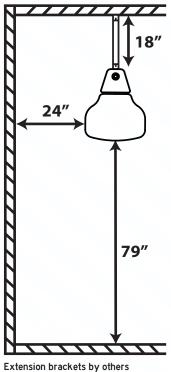

-------------|--------|--------|--------|
| *On/Off Switch   | Х      | Х      | Х      |
| **Remote Control | Х      | -      | -      |

<sup>\*</sup>Switch located on end of heater.

Available in three sizes, find the ideal heater to suit your outdoor/indoor space.

### **Dimensions / Weights**



#### **Clearances to Combustibles**



Note: To prevent contact with heater, it is highly recommended that the minimum distance between bottom edge of heater and floor be 79".

<sup>\*\*</sup>NEL-15 available with or without remote control. Remote control not available for other models.

## **Mount Options**

With a wide array of mounting configurations, NDUSTRIA™ electric heaters complement every décor and provide functionality, ambiance and comfort.

#### **Wall Mount**



## Ceiling Mount



### **Mounting Bracket**



### **Heating Reach**

Direct NDUSTRIA™ heaters where needed to create customized comfort zones.



Heating Approximately 48FT<sup>2</sup>



Heating Approximately 180FT<sup>2</sup>



Heating Approximately 110FT<sup>2</sup>

#### **Remote Control**