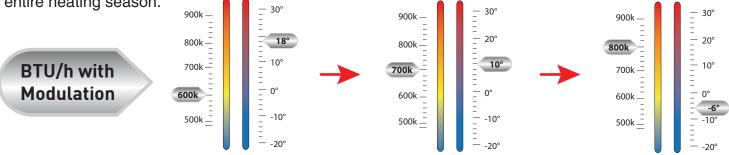

### What is the benefit of modulating based on outside temperature?

Our modulating control algorithm records the temperature outside and compares it with the space temperature and the setpoint. As the temperature outside decreases, the output of the infrared heating system inside will increase. The opposite occurs when the outside temperature increases. The result is an energy efficient approach that provides the precise amount of heat when and where it is needed. This unique feature allows your heating system to perform at peak efficiency throughout the entire heating season.