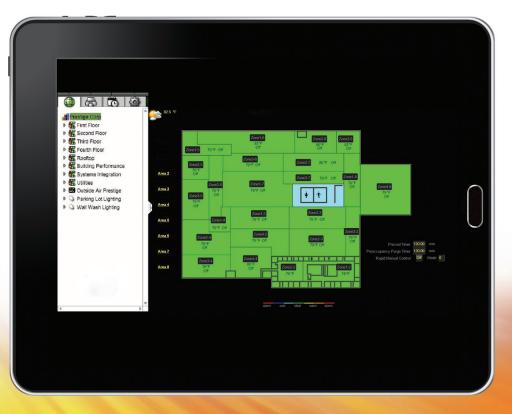

### Building management system by ROBERTS GORDON®

Access your CORAYVAC® Modulating Heating Control anywhere with WebCTRL®. An internet based building management system software package that allows for remote or local access to your heating system. WebCTRL® is a secure and tamper-proof feature providing users with a graphical representation that shows the status of your facility. This access makes monitoring the system status and settings a breeze allowing you to view indoor and outdoor temperatures or alter system settings or programming from anywhere with an internet connection.

Through a standard web browser users can communicate with their building management heating system without special software plug-ins or a dedicated work station and mange functions and features that include:

- Adjust setpoints and other control properties
- Advanced alarm management capabilities including e-mail, text alerts, etc.
- Multi-level password protection for secure monitoring
- Live interactive graphics showing equipment and building status
- Graphically trending building conditions, program schedules, etc.
- Record custom reports on energy usage, occupant overrides, and much more