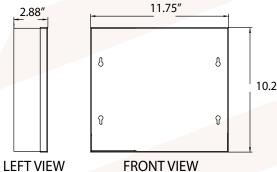

#### **CORAYVAC® HEATING CONTROL** [7.8 lbs.] [3.5 kg.]

|                              | HEATING CONTROLS                                                                                                                                 |
|------------------------------|--------------------------------------------------------------------------------------------------------------------------------------------------|
| Controller Electrical Rating | 120 V (+/- 10%) 1ø, 60hZ, 20 Amps                                                                                                                |
| Construction                 | 16 gauge powder coated steel, hinged door, removable knockouts                                                                                   |
| Zoning Capabilities          | Up to 4 Zones<br>Up to 2 ROBERTS GORDON® infrared heating systems (Any combination of CORAYVAC® system(s),<br>or VANTAGE® Multiburner system(s)) |
| Status Indication            | 9 - visual (LED) status of power to 4 - zones; 2 - Pump Power; 2 - Pressure Switch; 1 - Line Power                                               |
| Approvals                    | ETL Intertek 5001470; Conforms to UL STD 873; Certified to CAN/CSA STD C22.2 NO. 24                                                              |
| Protection                   | IP20 Rating                                                                                                                                      |
| Operating Temperature Limit  | 95 °F (35°C)                                                                                                                                     |
| Zone Relay                   | Single pole 20 A, 120 V (resistive)                                                                                                              |
| Pump Relay                   | Single pole 20 A, 120 V (resistive) 1 HP motor rated                                                                                             |
| Themostats                   | Low Voltage 24 V                                                                                                                                 |