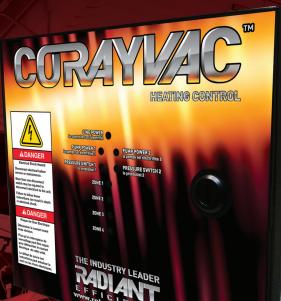

# CORACIAC CONTROL CONTROL CONTROL CONTROL CONTROL CONTROL

### **Stand Alone Control**

- Capable of operating up to two heating systems and four heating zones
- Heating system management through pre-programmed thermostats
- Durable enclosures for increased longevity

#### **CORAYVAC® HEATING CONTROL** [7.8 lbs.] [3.5 kg.]

|                              | HEATING CONTROLS                                                                                                                                 |
|------------------------------|--------------------------------------------------------------------------------------------------------------------------------------------------|
| Controller Electrical Rating | 120 V (+/- 10%) 1ø, 60hZ, 20 Amps                                                                                                                |
| Construction                 | 16 gauge powder coated steel, hinged door, removable knockouts                                                                                   |
| Zoning Capabilities          | Up to 4 Zones<br>Up to 2 ROBERTS GORDON® infrared heating systems (Any combination of CORAYVAC® system(s),<br>or VANTAGE® Multiburner system(s)) |
| Status Indication            | 9 - visual (LED) status of power to 4 - zones; 2 - Pump Power; 2 - Pressure Switch; 1 - Line Power                                               |
| Approvals                    | ETL Intertek 5001470; Conforms to UL STD 873; Certified to CAN/CSA STD C22.2 NO. 24                                                              |
| Protection                   | IP20 Rating                                                                                                                                      |
| Operating Temperature Limit  | 95 °F (35°C)                                                                                                                                     |
| Zone Relay                   | Single pole 20 A, 120 V (resistive)                                                                                                              |
| Pump Relay                   | Single pole 20 A, 120 V (resistive) 1 HP motor rated                                                                                             |
| Themostats                   | Low Voltage 24 V                                                                                                                                 |