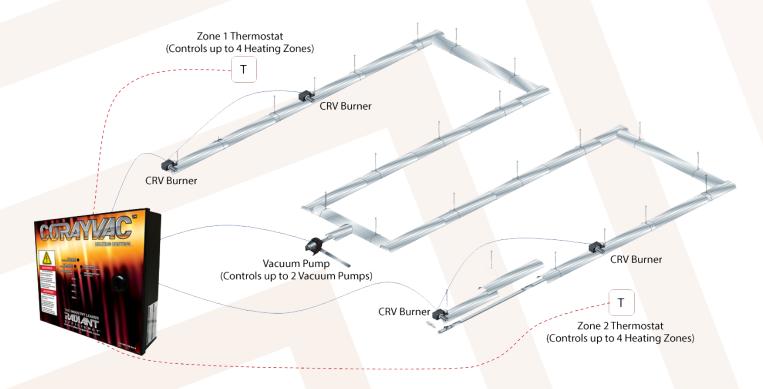

### **Stand Alone Control**

- Capable of operating up to two heating systems and four heating zones
- Heating system management through pre-programmed thermostats
- Durable enclosures for increased longevity

#### **CORAYVAC® HEATING CONTROL** [7.8 lbs.] [3.5 kg.]

|                              | HEATING CONTROLS                                                                                                                                 |
|------------------------------|--------------------------------------------------------------------------------------------------------------------------------------------------|
| Controller Electrical Rating | 120 V (+/- 10%) 1ø, 60hZ, 20 Amps                                                                                                                |
| Construction                 | 16 gauge powder coated steel, hinged door, removable knockouts                                                                                   |
| Zoning Capabilities          | Up to 4 Zones<br>Up to 2 ROBERTS GORDON® infrared heating systems (Any combination of CORAYVAC® system(s),<br>or VANTAGE® Multiburner system(s)) |
| Status Indication            | 9 - visual (LED) status of power to 4 - zones; 2 - Pump Power; 2 - Pressure Switch; 1 - Line Power                                               |
| Approvals                    | ETL Intertek 5001470; Conforms to UL STD 873; Certified to CAN/CSA STD C22.2 NO. 24                                                              |
| Protection                   | IP20 Rating                                                                                                                                      |
| Operating Temperature Limit  | 95 °F (35°C)                                                                                                                                     |
| Zone Relay                   | Single pole 20 A, 120 V (resistive)                                                                                                              |
| Pump Relay                   | Single pole 20 A, 120 V (resistive) 1 HP motor rated                                                                                             |
| Themostats                   | Low Voltage 24 V                                                                                                                                 |