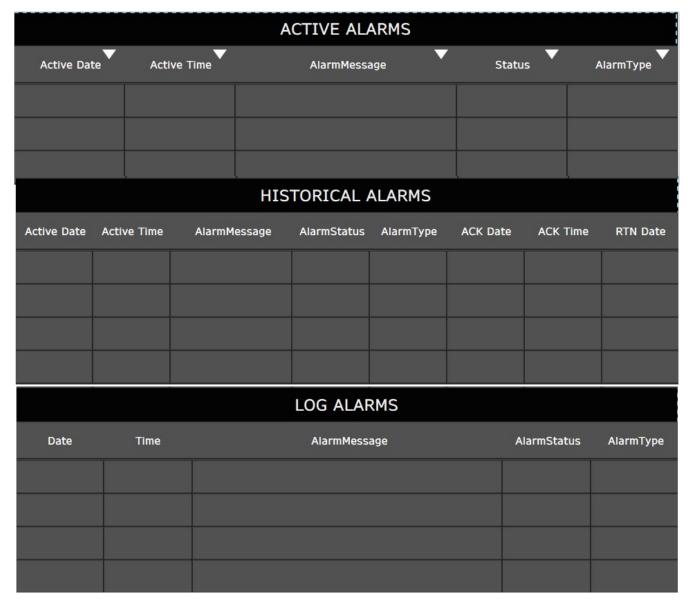

## <u>InfraRay™ Modulating Controller - Alarms</u>

| Time                                                                                                                                                                                                                                                                                                                                                                                                                                                                                                                                                                                                                                                                                                                                                                                                                                                                                                                                                                                                                                                                                                                                                                                                                                                                                                                                                                                                                                                                                                                                                                                                                                                                                                                                                                                                                                                                                                                                                                                                                                                                                                                           | Alarm                         | Status                                                                         |
|--------------------------------------------------------------------------------------------------------------------------------------------------------------------------------------------------------------------------------------------------------------------------------------------------------------------------------------------------------------------------------------------------------------------------------------------------------------------------------------------------------------------------------------------------------------------------------------------------------------------------------------------------------------------------------------------------------------------------------------------------------------------------------------------------------------------------------------------------------------------------------------------------------------------------------------------------------------------------------------------------------------------------------------------------------------------------------------------------------------------------------------------------------------------------------------------------------------------------------------------------------------------------------------------------------------------------------------------------------------------------------------------------------------------------------------------------------------------------------------------------------------------------------------------------------------------------------------------------------------------------------------------------------------------------------------------------------------------------------------------------------------------------------------------------------------------------------------------------------------------------------------------------------------------------------------------------------------------------------------------------------------------------------------------------------------------------------------------------------------------------------|-------------------------------|--------------------------------------------------------------------------------|
| A CONTRACTOR OF THE PARTY OF TH |                               |                                                                                |
| 7:29:40                                                                                                                                                                                                                                                                                                                                                                                                                                                                                                                                                                                                                                                                                                                                                                                                                                                                                                                                                                                                                                                                                                                                                                                                                                                                                                                                                                                                                                                                                                                                                                                                                                                                                                                                                                                                                                                                                                                                                                                                                                                                                                                        | Vac. Pump Alarm               | Active                                                                         |
| 7:29:40                                                                                                                                                                                                                                                                                                                                                                                                                                                                                                                                                                                                                                                                                                                                                                                                                                                                                                                                                                                                                                                                                                                                                                                                                                                                                                                                                                                                                                                                                                                                                                                                                                                                                                                                                                                                                                                                                                                                                                                                                                                                                                                        | Air PSI Switch Alarm          | Active                                                                         |
| 7:29:39                                                                                                                                                                                                                                                                                                                                                                                                                                                                                                                                                                                                                                                                                                                                                                                                                                                                                                                                                                                                                                                                                                                                                                                                                                                                                                                                                                                                                                                                                                                                                                                                                                                                                                                                                                                                                                                                                                                                                                                                                                                                                                                        | Zone 2 Sensor Fail            | Active                                                                         |
| 7:29:39                                                                                                                                                                                                                                                                                                                                                                                                                                                                                                                                                                                                                                                                                                                                                                                                                                                                                                                                                                                                                                                                                                                                                                                                                                                                                                                                                                                                                                                                                                                                                                                                                                                                                                                                                                                                                                                                                                                                                                                                                                                                                                                        | Zone 1 Sensor Fail            | Active                                                                         |
| 7:29:39                                                                                                                                                                                                                                                                                                                                                                                                                                                                                                                                                                                                                                                                                                                                                                                                                                                                                                                                                                                                                                                                                                                                                                                                                                                                                                                                                                                                                                                                                                                                                                                                                                                                                                                                                                                                                                                                                                                                                                                                                                                                                                                        | Burner 2 HOA Alm              | Active                                                                         |
| 7:29:39                                                                                                                                                                                                                                                                                                                                                                                                                                                                                                                                                                                                                                                                                                                                                                                                                                                                                                                                                                                                                                                                                                                                                                                                                                                                                                                                                                                                                                                                                                                                                                                                                                                                                                                                                                                                                                                                                                                                                                                                                                                                                                                        | Burner 1 HOA Alm              | Active                                                                         |
|                                                                                                                                                                                                                                                                                                                                                                                                                                                                                                                                                                                                                                                                                                                                                                                                                                                                                                                                                                                                                                                                                                                                                                                                                                                                                                                                                                                                                                                                                                                                                                                                                                                                                                                                                                                                                                                                                                                                                                                                                                                                                                                                | 7:29:39<br>7:29:39<br>7:29:39 | 7:29:39 Zone 2 Sensor Fail 7:29:39 Zone 1 Sensor Fail 7:29:39 Burner 2 HOA Alm |

If users want an alarm on the home screen, users have three (3) options:

Active, Historical and Log
Alarms