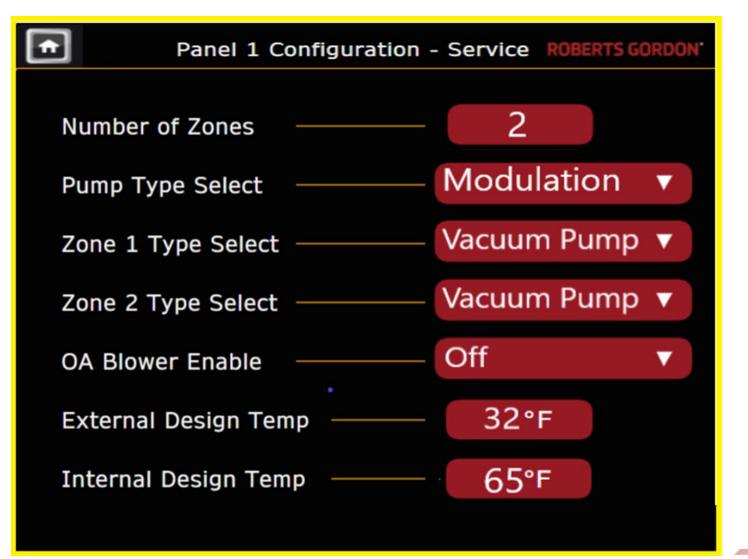

## InfraRay<sup>™</sup> Modulating Controller – Configuration Service

- Users can update the following settings:
  - Number of Zones: choose 1 or 2 zones.
  - Pump Type Selection: choose from Modulation or ON/OFF.
  - Zone Type Selection: Three (3) choices:
    - 1- Vacuum Pump
    - 2- Unitary Modulation
    - 3- Unitary ON/OFF

ROBERTS GORDON

- **OA Blower Enable:** enables outside air blower.
- External Design Temp: design temperature is used in the modulation algorithm to modulate the system according to the following parameters:
- Outside Design Temperature
- Internal Design Temperature
- Outside Air Temperature
- Internal Design Temp: same parameters are External Design Temp