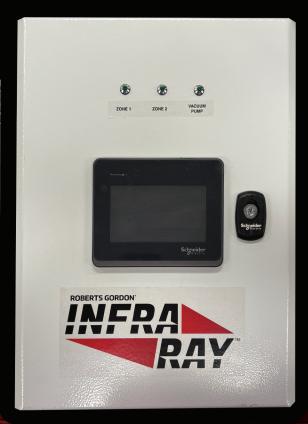

### **Simple Operation**

User-friendly touchscreen with real-time data and diagnostics provides a simple, convenient way to manage infrared heating systems

Three **indicator lights** for instant zone status checks

#### Compatibility

Microprocessor-based PLC (Programmable Logic Controller) integrates smoothly with BACnet® Building Management Systems (BMS) via IP or MSTP

BACnet® is a trademark of ASHRAE.