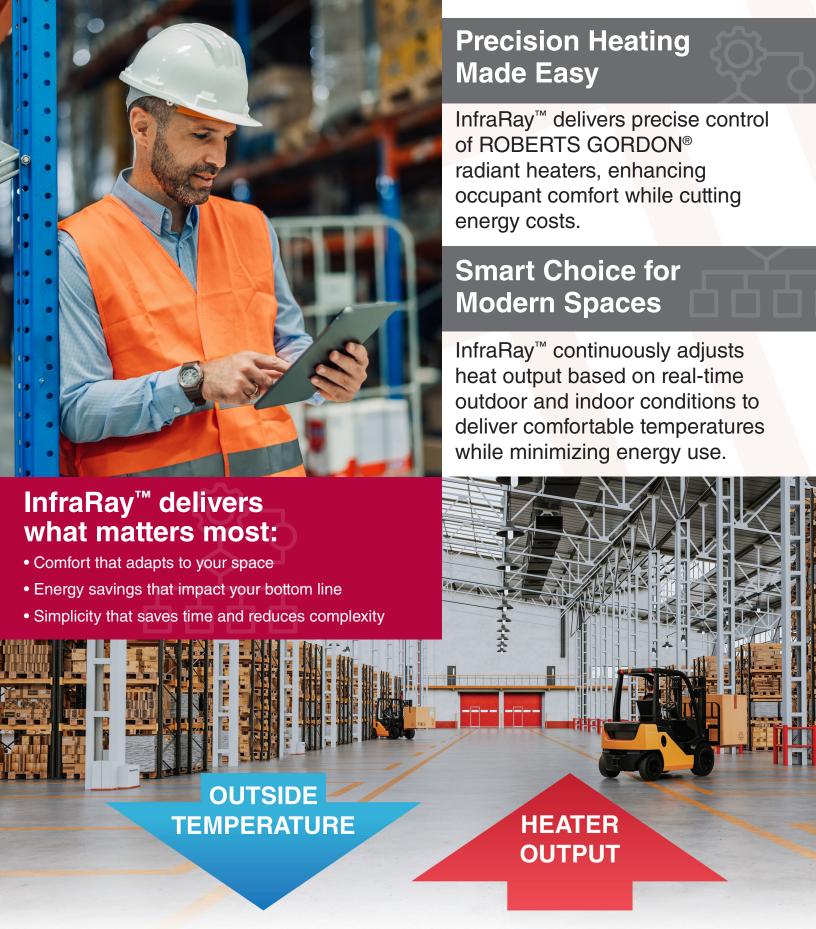

### **Energy Savings, Precise Comfort**

Delivers heat only when and where needed based on indoor requirements and outdoor conditions

# InfraRay™ Modulating Controller

For ROBERTS GORDON® Infrared Heaters

Simple, powerful control that maximizes comfort and efficiency

**ROBERTS GORDON** 

MERA

RAY

www.robertsgordon.com

Smart heating automatically adjusts the temperature.