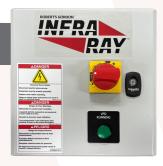

### **Simple Operation**

User-friendly touchscreen with real-time data and diagnostics provides a simple, convenient way to manage infrared heating systems

Three **indicator lights** for instant zone status checks

#### Compatibility

Microprocessor-based PLC (Programmable Logic Controller) integrates smoothly with BACnet® Building Management Systems (BMS) via IP or MSTP

BACnet® is a trademark of ASHRAE.

### **Built for Demanding Environments**

Water-tight, corrosionresistant enclosure for rugged durability

18 input/output (I/O) points handle complex heating demands